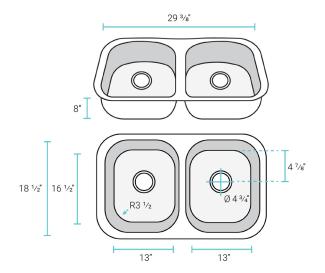

### Specifications:

- N.W: 12.78 lb.

- I : 29 <sup>3</sup>/<sub>8</sub>" x W: 18 <sup>1</sup>/<sub>2</sub>" x H: 8"